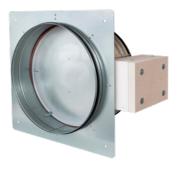

## **SCDRS-MA**

## Single compartment circular smoke control dampers with manual or automatic operation

## Characteristics:

- Circular damper from ø 100 to 630 mm.
- CE-certified according to EN 12101-8.
- Tested according to EN 1366-10.
- Classified according to EN 13501-4+A1 as EIS 120/600, acting MA or AA in single compartment.
- External enclosure leakage Class C, internal leakage Class 4.
- Cycle test class Cmod according to EN 12101-8.
- Damper actuation via 24 V or 230 V electric actuator.
- Recommended maximum speed 15 m/s, permissible pressure up to 500 Pa, or vacuum up to -1500 Pa.
- Designed for systems with automatic or manual activation.
- Working temperature: -30 °C +50 °C.