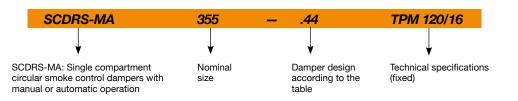

## **SCDRS-MA**

## Order code

Damper design Additional digit

| With 230 V BEN actuator   | .44 |
|---------------------------|-----|
| With 24 V BEN actuator    | .54 |
| With 24 V BEN-SR actuator | .65 |

1