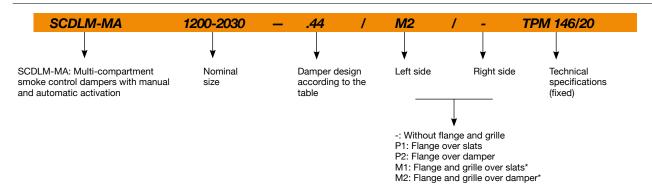

## Order code

Damper design Additional digit

| With actuating mechanism BEN, BEE, BE for 230 V | .44   |
|-------------------------------------------------|-------|
| With actuating mechanism BEN, BEE, BE for 24 V  | .54   |
| With actuating mechanism BEN (BEE)-SR for 24 V  | .65** |

<sup>\*</sup> Standard grille colour RAL 9006, other colours available on request. 
\*\* Design .65 is not available by using BE actuator.

1