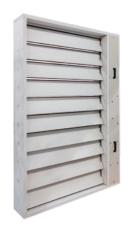

## **SCDLM-MA**

## Multi-compartment smoke control dampers with manual and automatic activation

## Characteristics:

- Rectangular fire damper from 200 x 430 mm to 1200 x 2030 mm.
- CE-certified according to EN 12101-8.
- 250 mm wide damper.
- Tested according to EN 1366-10.
- Classified according to EN 13501-4+A1 as EIS 120, with AA/MA positioning for Multi-compartment fire protection.
- Cycle test class Cmod according to EN 12101-8.
- External housing leakage Class C, internal leakage Class 3 according to EN 1751.
- Damper actuation via 24 V or 230 V electric actuator.
- Designed for systems with automatic or manual activation.
- Recommended maximum speed 12 m/s, allowable pressure up to 500 Pa, or vacuum up to -1000 Pa.
- The damper can be supplied with or without flanges.
- The dampers are suitable for vertical and horizontal installation.
- Working temperature: -30 °C +50 °C.