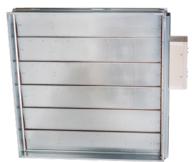

## **SCDLS-MA**

Single compartment smoke control dampers with manual and automatic operation

## Characteristics:

- Rectangular gate from 200 x 200 mm to 1200 x 1200 mm.
- · CE-certified according to EN 12101-8.
- Tested according to EN 1366-10.
- · Cycle test class Cmod according to EN 12101-8.
- Damper actuation via 24 V or 230 V electric actuator.
- External casing leakage Class B, internal
- leakage Class 3 according to EN 1751. · For vertical or horizontal installation.
- Classified according to EN 13501-4+A1 as EIS 120/600, acting MA or AA in
- single compartment. · Maximum recommended velocity 12 m/s, allowable pressure up to 500 Pa,
- depression up to -1500 Pa.
- · 250 mm wide damper.
- · Designed for systems with automatic or manual activation.