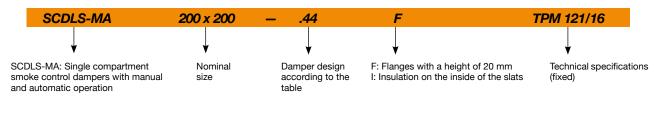

## Order code

## Damper design

| With actuating mechanism BEN, BEE, BE for 230 V | .44  |
|-------------------------------------------------|------|
| With actuating mechanism BEN, BEE, BE for 24 V  | .54  |
| With actuating mechanism BEN (BEE)-SR for 24 V  | .65* |