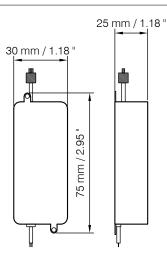

integration.



## **Technical characteristics**

| Model               | Supply voltage          | Nominal current | Control<br>output | Operating<br>humidity range | Operating temperature | Approx.<br>weight | Protection class |
|---------------------|-------------------------|-----------------|-------------------|-----------------------------|-----------------------|-------------------|------------------|
|                     | (V)                     | (A)             | (V)               | (%)                         | (°C)                  | Kg                |                  |
| SMARTHOME-AIDOO PRO | 110/230 V<br>(50/60 Hz) | 2               | 0-12 V            | 5 a 90 %                    | -20 a 70              | 0.13              | IP 41            |

## **Dimensions mm**





## Connections





THE PERFECT COMPLEMENT TO VENTILATION SYSTEMS MANAGEMENT