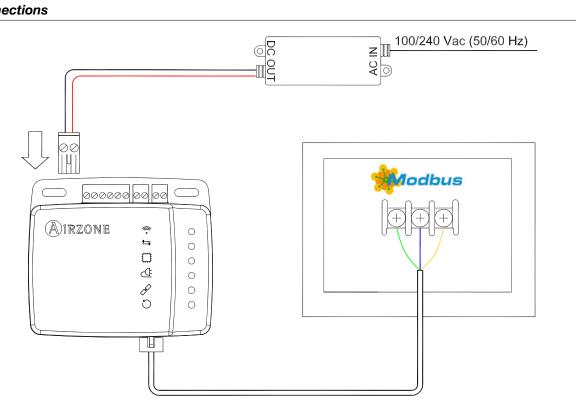

# **Technical characteristics**

| Model               | Supply voltage          | Nominal current | Control<br>output | Operating<br>humidity range | Operating temperature | Approx.<br>weight | Protection class |
|---------------------|-------------------------|-----------------|-------------------|-----------------------------|-----------------------|-------------------|------------------|
|                     | (V)                     | (A)             | (V)               | (%)                         | (°C)                  | Kg                |                  |
| SMARTHOME-AIDOO PRO | 110/230 V<br>(50/60 Hz) | 2               | 0-12 V            | 5 a 90 %                    | -20 a 70              | 0.13              | IP 41            |

## **Dimensions mm**





## Connections





THE PERFECT COMPLEMENT TO VENTILATION SYSTEMS MANAGEMENT