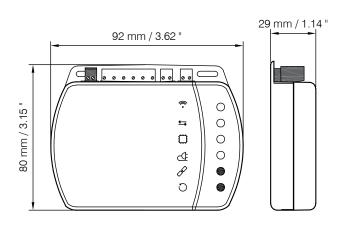

ud integration.



## **Technical characteristics**

| Model               | Supply voltage          | Nominal current | Control<br>output | Operating<br>humidity range | Operating temperature | Approx.<br>weight | Protection class |
|---------------------|-------------------------|-----------------|-------------------|-----------------------------|-----------------------|-------------------|------------------|
|                     | (V)                     | (A)             | (V)               | (%)                         | (°C)                  | Kg                |                  |
| SMARTHOME-AIDOO PRO | 110/230 V<br>(50/60 Hz) | 2               | 0-12 V            | 5 a 90 %                    | -20 a 70              | 0.13              | IP 41            |

## **Dimensions mm**





## Connections





THE PERFECT COMPLEMENT TO VENTILATION SYSTEMS MANAGEMENT